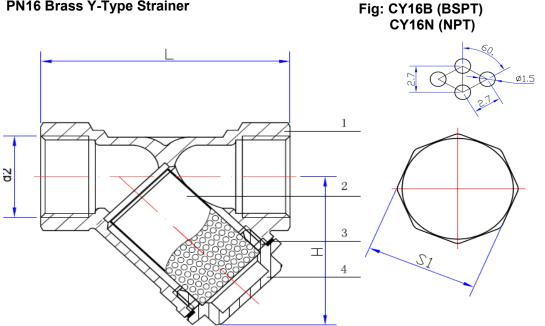

## MATERIALS

| NO | NAME OF PARTS | QTY | MATERIALS       |
|----|---------------|-----|-----------------|
| 1  | BODY          | 1   | BRASS           |
| 2  | SCREEN        | 1   | STAINLESS STEEL |
| 3  | GASKET        | 1   | PTFE            |
| 4  | CAP           | 1   | BRASS           |

| SIZE | d2          | DIMENSIONS (mm) |     |      |
|------|-------------|-----------------|-----|------|
| DN   | BSPT or NPT | Н               | L   | S1   |
| 15   | 1/2         | 41              | 56  | 26   |
| 20   | 3/4         | 48              | 69  | 32   |
| 25   | 1           | 58              | 82  | 38.5 |
| 32   | 1.1/4       | 66              | 90  | 47.5 |
| 40   | 1.1/2       | 74              | 101 | 54   |
| 50   | 2           | 92              | 123 | 66   |